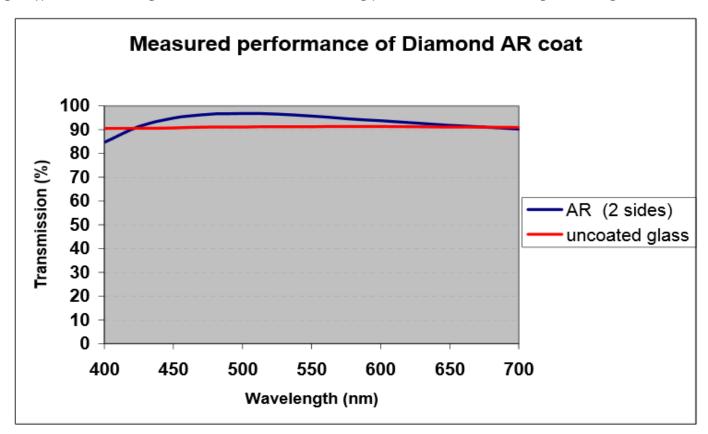

Fig 1 Typical Chart showing standard AR (anti reflective) coating produced at Diamond Coatings on 2mm glass

## **DIAMOND AR**

Diamond Coatings can apply the Anti Reflective coating detailed below to virtually any substrate. By plasma etching the surface of the material prior to coating can ensure adhesion properties are excellent. The Peak transmission detailed below at 500nm can be altered to suit the customer's specific requirements.